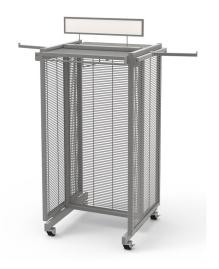

## Some of LGR's Key Players Include:

Custom Workstations for Automated Dispensing

Custom Workstations for Technology

Will Call Hanging Bag Station

Wire Grid Security Cart

Wire Bin Station

Pass-Thrus

Featuring:

**Locking Casters** 

Modular Components

Multiple Finishes

Variety of Accessories

Adjustable Shelving

and much more...