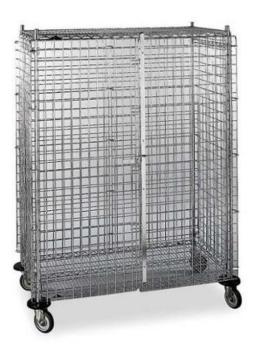

## Some of LGR's Key Players Include:

Custom Workstations for Automated Dispensing

Custom Workstations for Technology

Will Call Hanging Bag Station

Wire Grid Security Cart

Wire Bin Station

Pass-Thrus

Featuring: