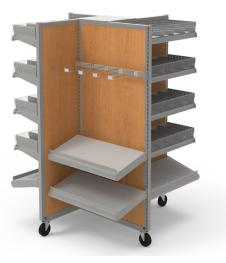

## Some of LGR's Key Players Include:

Custom Workstations for Automated Dispensing

Custom Workstations for Technology

Will Call Hanging Bag Station

Wire Grid Security Cart

Wire Bin Station

Pass-Thrus

Featuring:

**Locking Casters** 

Modular Components

Multiple Finishes

Variety of Accessories

Adjustable Shelving

and much more...