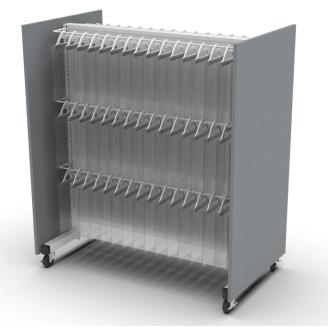

## Some of LGR's Key Players Include:

Custom Workstations for Automated Dispensing

Custom Workstations for Technology

Will Call Hanging Bag Station

Wire Grid Security Cart

Wire Bin Station

Pass-Thrus

Featuring:

**Locking Casters** 

Modular Components

Multiple Finishes

Variety of Accessories

Adjustable Shelving

and much more...