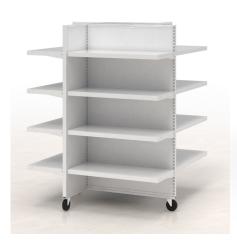

## Some of LGR's Key Players Include:

Custom Workstations for Automated Dispensing

Custom Workstations for Technology

Will Call Hanging Bag Station

Wire Grid Security Cart

Wire Bin Station

Pass-Thrus

Featuring:

**Locking Casters** 

Modular Components

Multiple Finishes

Variety of Accessories

Adjustable Shelving

and much more...