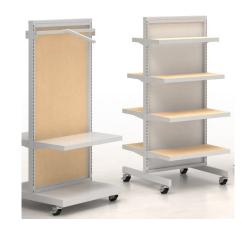

## Some of LGR's Key Players Include:

Custom Workstations for Automated Dispensing

Custom Workstations for Technology

Will Call Hanging Bag Station

Wire Grid Security Cart

Wire Bin Station

Pass-Thrus

Featuring:

**Locking Casters** 

Modular Components

Multiple Finishes

Variety of Accessories

Adjustable Shelving

and much more...