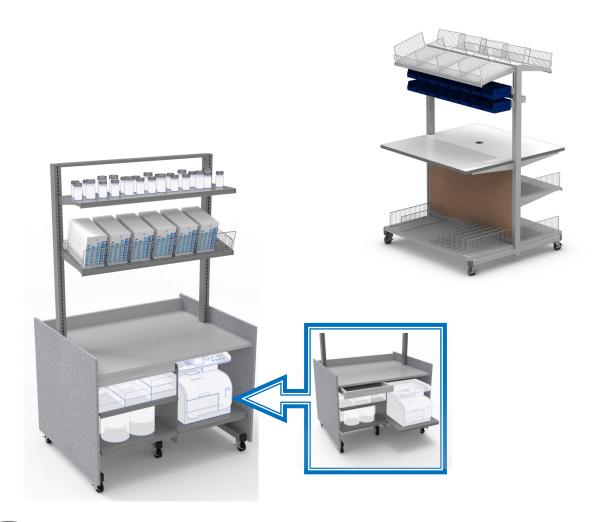

## Some of LGR's Key Players Include:

Custom Workstations for Automated Dispensing

Custom Workstations for Technology

Will Call Hanging Bag Station

Wire Grid Security Cart

Wire Bin Station

Pass-Thrus

Featuring:

**Locking Casters** 

Modular Components

Multiple Finishes

Variety of Accessories

Adjustable Shelving

and much more...