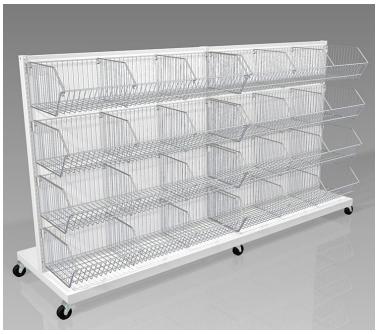

## Some of LGR's Key Players Include:

Custom Workstations for Automated Dispensing

Custom Workstations for Technology

Will Call Hanging Bag Station

Wire Grid Security Cart

Wire Bin Station

Pass-Thrus

Featuring:

**Locking Casters** 

Modular Components

Multiple Finishes

Variety of Accessories

Adjustable Shelving

and much more...