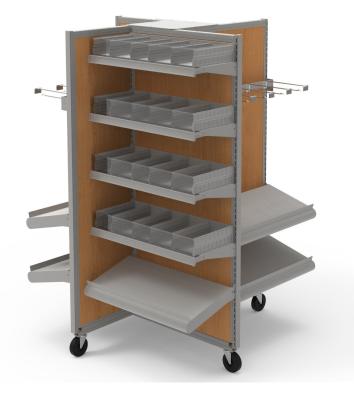

## Some of LGR's Key Players Include:

Custom Workstations for Automated Dispensing

Custom Workstations for Technology

Will Call Hanging Bag Station

Wire Grid Security Cart

Wire Bin Station

Pass-Thrus

Featuring:

**Locking Casters** 

Modular Components

Multiple Finishes

Variety of Accessories

Adjustable Shelving

and much more...