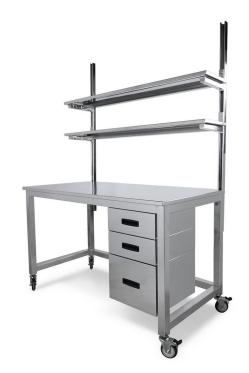

## Some of LGR's Key Players Include:

Custom Workstations for Automated Dispensing

Custom Workstations for Technology

Will Call Hanging Bag Station

Wire Grid Security Cart

Wire Bin Station

Pass-Thrus

Featuring:

**Locking Casters** 

Modular Components

Multiple Finishes

Variety of Accessories

Adjustable Shelving

and much more...