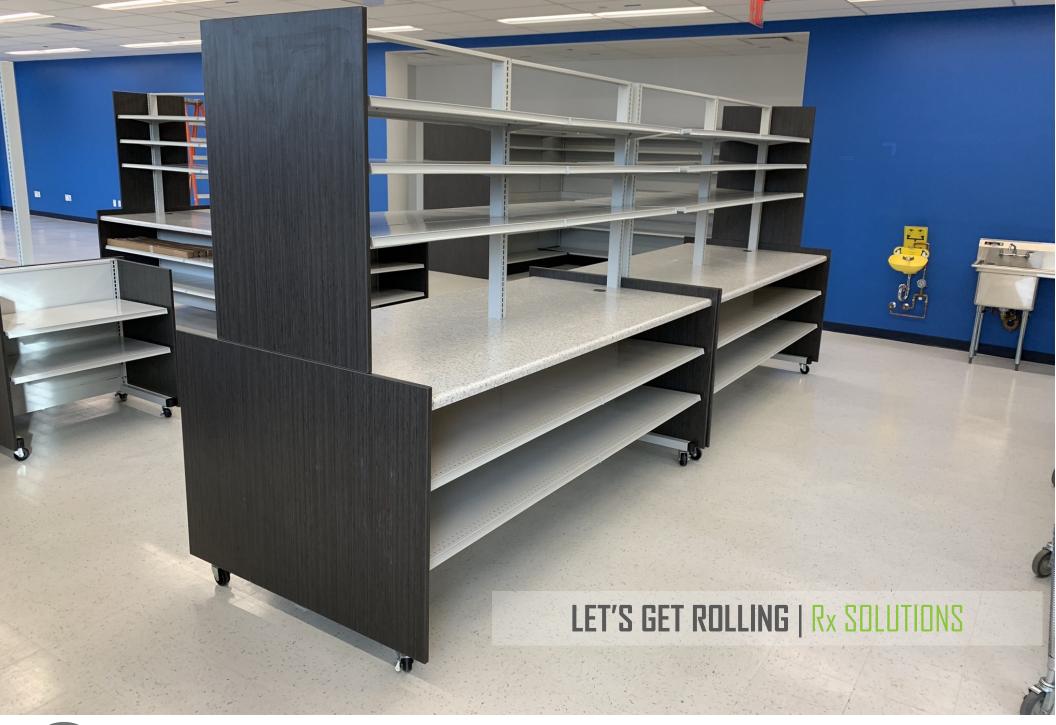

## LET'S GET ROLLING

COSHATT's LGR Line is comprised of mobile and modular pharmacy fixtures that have the ability to be moved or reconfigured at any time. Allowing for floor plan changes on the fly, the ability to accommodate new machines & technology, all while increasing productivity & efficiency makes this line so exceptional. Loaded with features and made only of high quality and durable materials, LGR is specifically crafted for all types of pharmacies, laboratories and more. Let's Get Rolling!

## Some of LGR's Key Players Include:

Custom Workstations for Automated Dispensing

Custom Workstations for Technology

Will Call Hanging Bag Station

Wire Grid Security Cart

Wire Bin Station

Pass-Thrus

Featuring:

**Locking Casters** 

Modular Components

Multiple Finishes

Variety of Accessories

Adjustable Shelving

and much more...