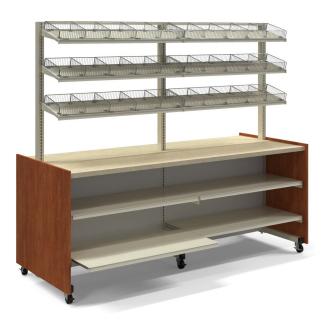

## Some of LGR's Key Players Include:

Custom Workstations for Automated Dispensing

Custom Workstations for Technology

Will Call Hanging Bag Station

Wire Grid Security Cart

Wire Bin Station

Pass-Thrus

Featuring:

**Locking Casters** 

Modular Components

Multiple Finishes

Variety of Accessories

Adjustable Shelving

and much more...