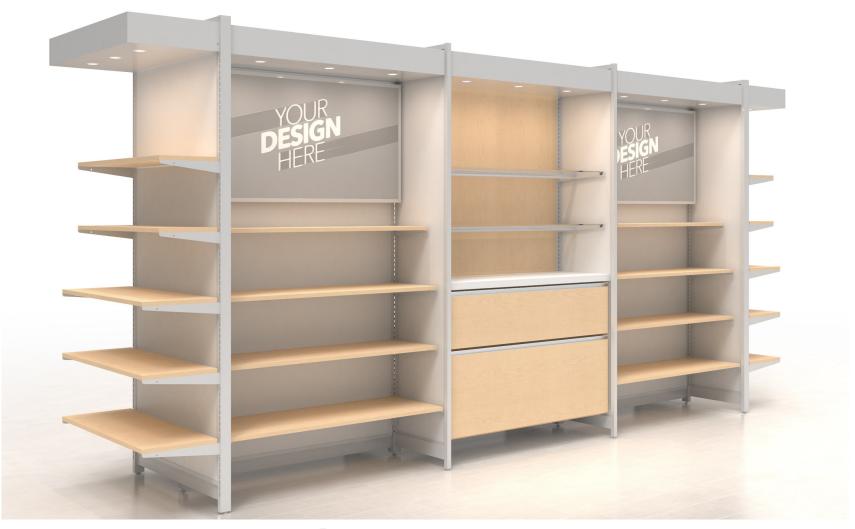

www.coshattcorx.com

Some of CONTEMPO's Features Include:

Glass, Metal or Laminate Shelving

Signage & Lettering Options

Lighting Options

Adjustable Shelving

Sleek "Floating" Panels

Continuous Style Surfaces

## **CHOICES AND CUSTOMIZATION**

All of COSHATT's fixture offerings come in a tremendous array of sizes, options, materials and configurations. And we go much further than this, offering the ability to customize virtually every item within our product lines, or even to create completely new and unique models and options as part of a specification. Virtually every fixture is offered on a custom-designed basis, with modular construction for ease of installation and reconfiguring.