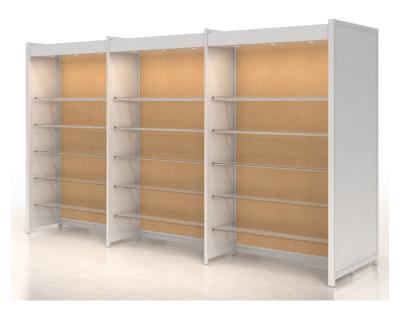

www.coshattcorx.com

Some of CONTEMPO's Features Include:

Glass, Metal or Laminate Shelving

Signage & Lettering Options

Lighting Options

Adjustable Shelving

Sleek "Floating" Panels

Continuous Style Surfaces

## **CHOICES AND CUSTOMIZATION**

All of COSHATT's fixture offerings come in a tremendous array of sizes, options, materials and configurations. And we go much further than this, offering the ability to customize virtually every item within our product lines, or even to create completely new and unique models and options as part of a specification. Virtually every fixture is offered on a custom-designed basis, with modular construction for ease of installation and reconfiguring.