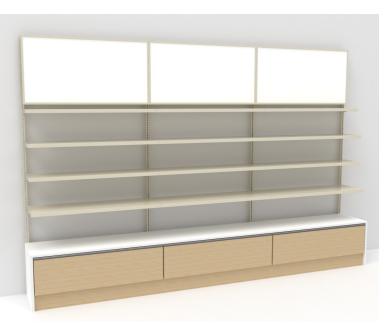

www.coshattcorx.com

Some of CONTEMPO's Features Include:

Glass, Metal or Laminate Shelving

Signage & Lettering Options

Lighting Options

Adjustable Shelving

Sleek "Floating" Panels

Continuous Style Surfaces

## **CHOICES AND CUSTOMIZATION**

All of COSHATT's fixture offerings come in a tremendous array of sizes, options, materials and configurations. And we go much further than this, offering the ability to customize virtually every item within our product lines, or even to create completely new and unique models and options as part of a specification. Virtually every fixture is offered on a custom-designed basis, with modular construction for ease of installation and reconfiguring.