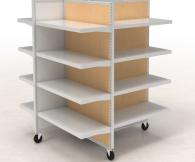

www.coshattcorx.com

Some of CONTEMPO's Features Include:

Glass, Metal or Laminate Shelving

Signage & Lettering Options

Lighting Options

Adjustable Shelving

Sleek "Floating" Panels

Continuous Style Surfaces

Locking Capabilities

and much more...

www.coshattcorx.com