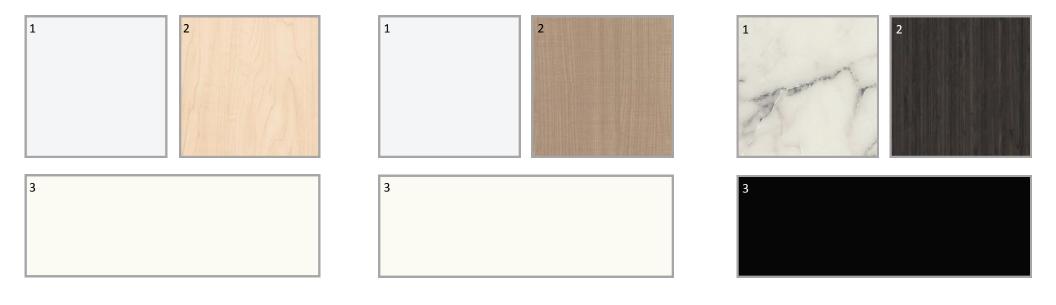

## **CONTEMPO** | finishes + materials

## **SUGGESTED COLOR SCHEMES:**

- 1. COUNTERTOP OPTION
- 2. WOODGRAIN LAMINATE
- 3. METAL PAINT

PACKAGE A

PACKAGE B

PACKAGE C