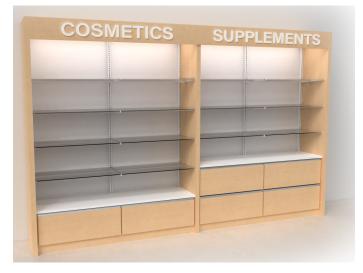

## **CONTEMPO | RETAIL R**x

www.coshattcorx.com

Introducing CONTMEPO - sleek and lightly scaled for the contemporary pharmacy. Providing an elegant, refined consistency of finishes and exquisite craftsmanship combined with sophisticated modernity, and exceptional value. With an impressive range of models and configurations, sizes and finishes, materials, options and ability to customize, CONTEMPO can be specified to perfectly suit a multitude of applications within the same pharmacy- providing an attractive and functional cohesiveness to your retail pharmacy on both sides of the counter.

www.coshattcorx.com

Some of CONTEMPO's Features Include:

Glass, Metal or Laminate Shelving

Signage & Lettering Options

Lighting Options

Adjustable Shelving

Sleek "Floating" Panels

Continuous Style Surfaces

Locking Capabilities

and much more...

www.coshattcorx.com