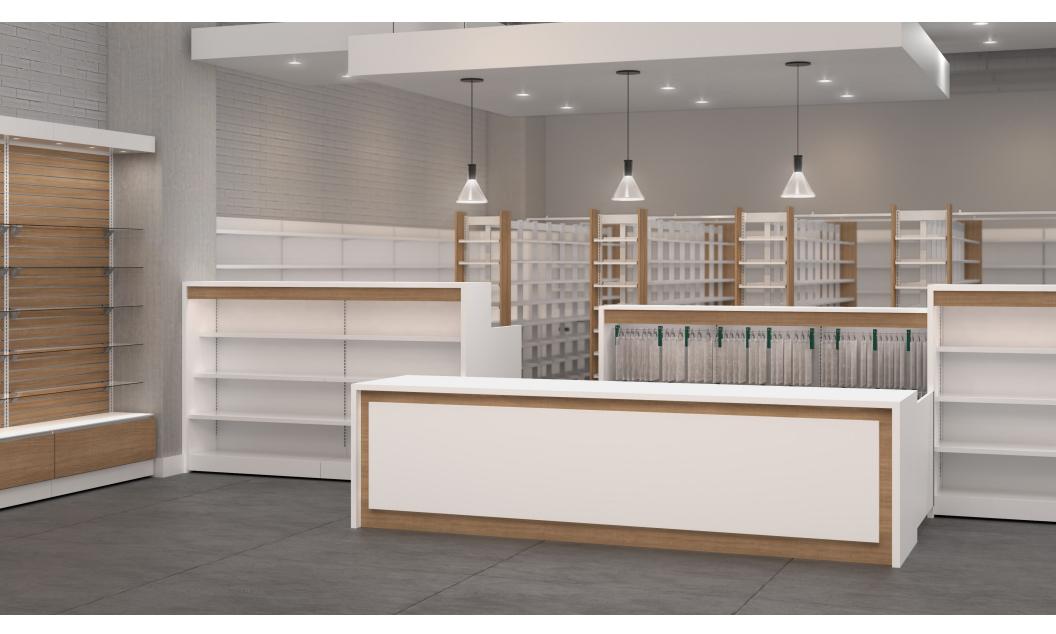

## **CONTEMPO | RETAIL R**x

www.coshattcorx.com

Introducing CONTMEPO - sleek and lightly scaled for the contemporary pharmacy. Providing an elegant, refined consistency of finishes and exquisite craftsmanship combined with sophisticated modernity, and exceptional value. With an impressive range of models and configurations, sizes and finishes, materials, options and ability to customize, CONTEMPO can be specified to perfectly suit a multitude of applications within the same pharmacy- providing an attractive and functional cohesiveness to your retail pharmacy on both sides of the counter.

www.coshattcorx.com

Some of CONTEMPO's Features Include:

Glass, Metal or Laminate Shelving

Signage & Lettering Options

Lighting Options

Adjustable Shelving

Sleek "Floating" Panels

Continuous Style Surfaces

Locking Capabilities

and much more...

www.coshattcorx.com