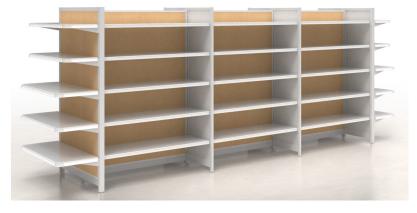

www.coshattcorx.com

Some of CONTEMPO's Features Include:

Glass, Metal or Laminate Shelving

Signage & Lettering Options

Lighting Options

Adjustable Shelving

Sleek "Floating" Panels

Continuous Style Surfaces

Locking Capabilities

and much more...

www.coshattcorx.com